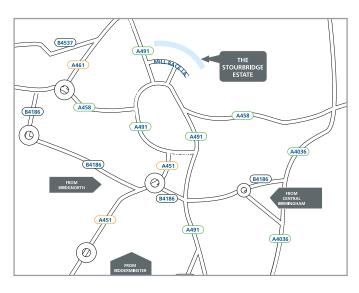

#### LOCATION - DY8 1JN

A popular trade counter and leisure facility location, the Stourbridge Estate fronts Stourbridge Ring Road at St. Johns Road, which is less than half a mile from the town centre, giving easy access to Kingswinford, Dudley and Wolverhampton via the A491.