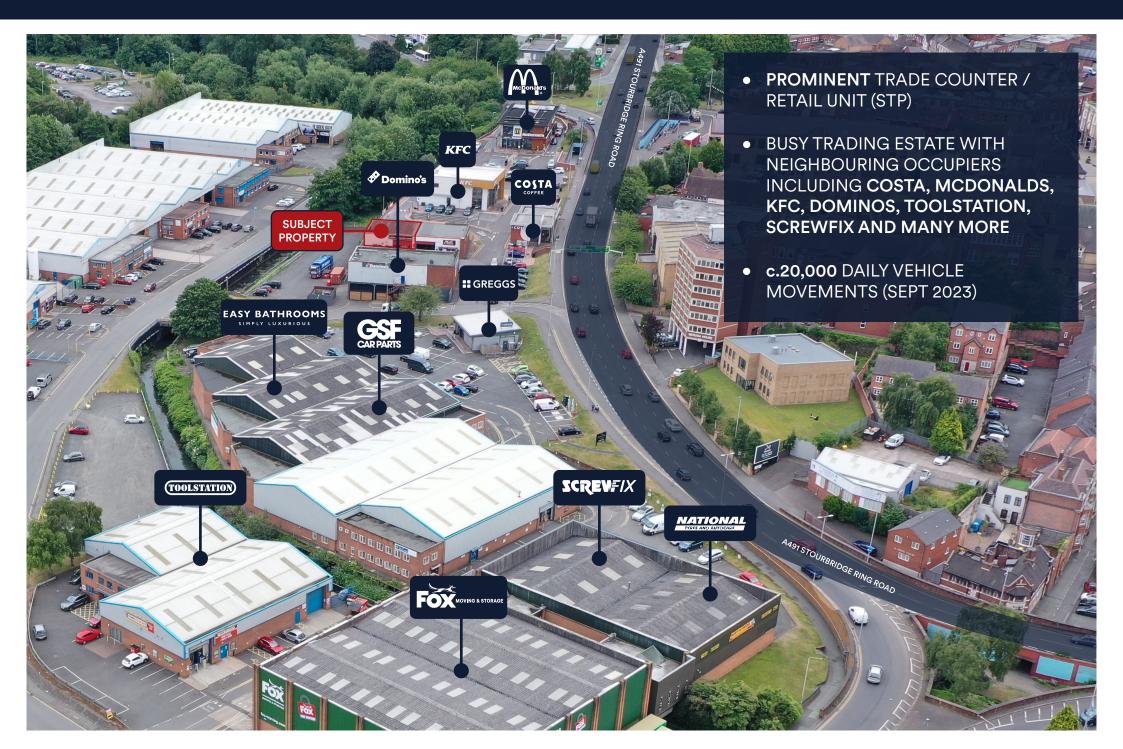

# M Multipark stourbridge

TOLET

KFC

HIGHLY PROMINENT TRADE COUNTER/ RETAIL UNIT (STP) **1,521** sq.ft (141 sq.m)

Block L Bay 5, Stourbridge Industrial Estate, Stourbridge, West Midlands, DY8 1JN

Close to other National Trade Occupiers
Close to Stourbridge Town Centre
Good Footfall across the site

#### DESCRIPTION

Block L Bay 5 is a highly prominent trade counter/retail unit (STP) situated on the exceedingly sought after Stourbridge Industrial Estate. Located within close proximity to the Stourbridge Town Centre, your business will be keeping 'good company' with the array of national nearby occupiers including McDonalds, Costa, KFC, Dominos, Screwifx, Howdens, Screwfix, Dominos (plus many more). The unit comprises of:

#### LOCATION - DY8 1JN

A popular trade counter and leisure facility location, the Stourbridge Estate fronts Stourbridge Ring Road at St. Johns Road, which is less than half a mile from the town centre, giving easy access to Kingswinford, Dudley and Wolverhampton via the A491.

Occupiers include: Kwik Fit, Tile Trend, Plumbase, Howden Joinery, Tyre Store, Crown Paints, Fielding's Auctioneers, Dominos Pizza, Porter & Woodman, Fox Group (Moving & Storage), EL Bouts Motors (Citroen Cars), Chilly Kiddies Playzone and Full Throttle Raceway (Go-Karting).