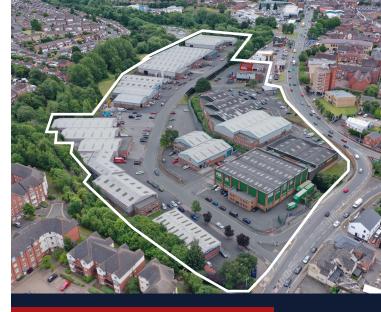

### Block L Bay 5, Stourbridge Industrial Estate, Stourbridge, West Midlands, DY8 1JN

#### DESCRIPTION

Block L Bay 5 is a highly prominent trade counter/retail unit (STP) situated on the exceedingly sought after Stourbridge Industrial Estate. Located within close proximity to the Stourbridge Town Centre, your business will be keeping 'good company' with the array of national nearby occupiers including McDonalds, Costa, KFC, Dominos, Screwifx, Howdens, Screwfix, Dominos (plus many more). The unit comprises of: